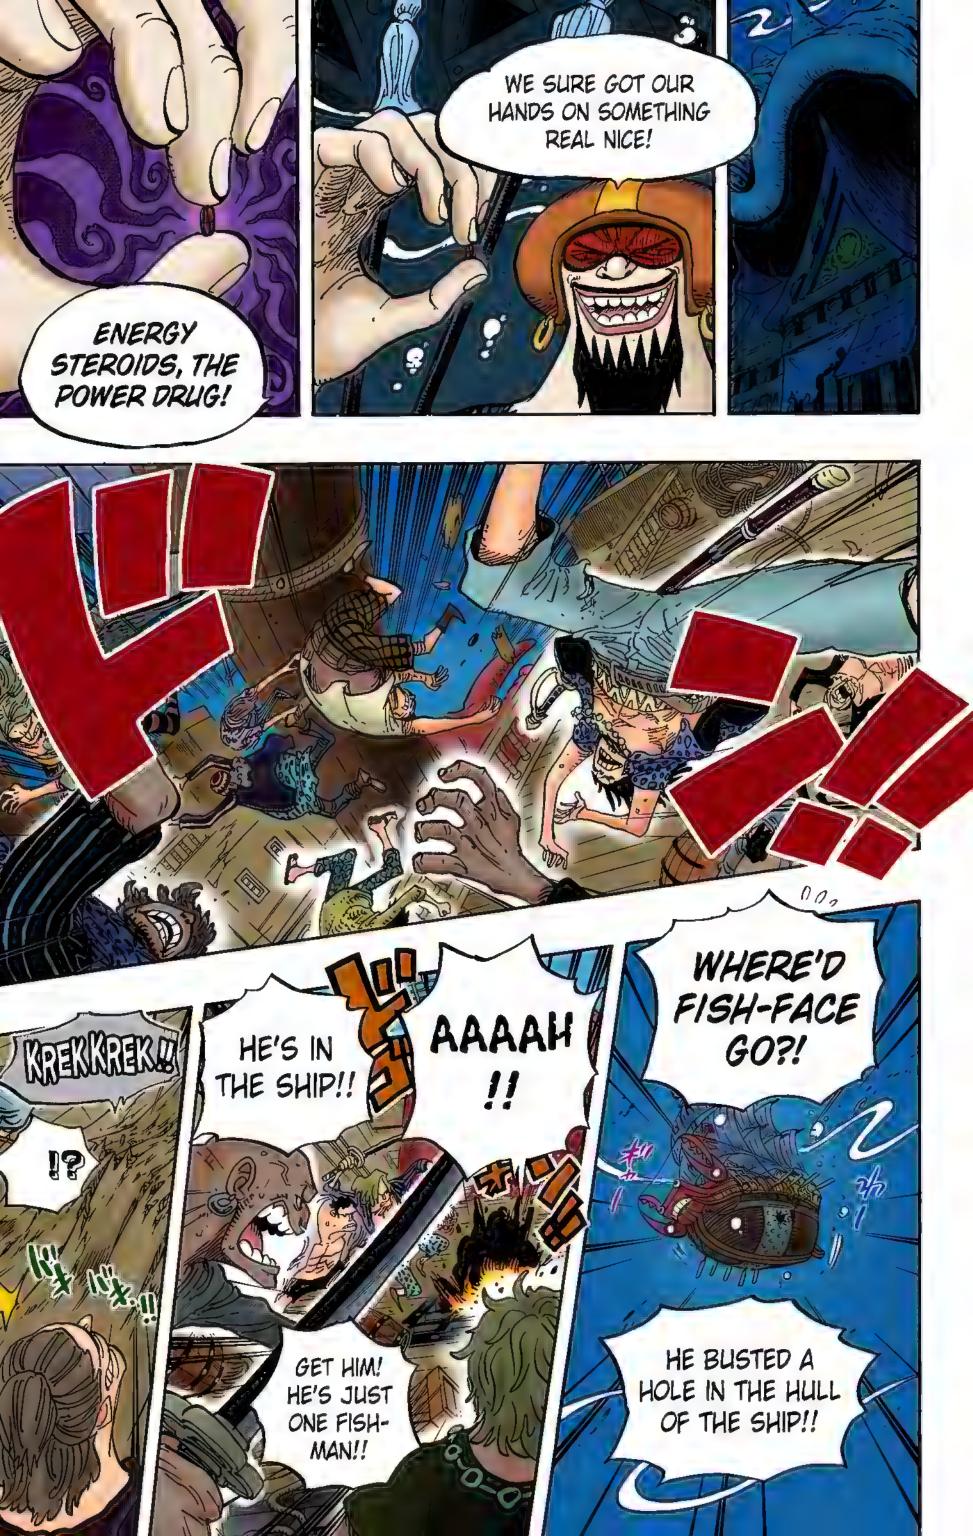

### REQUEST: "CHOPPER BEING SKETCHED BY RACCOON DOGS" BY MOSSARI

IT MUST BE HUNDREDS OF YEARS OLD! THE KRAKEN IS A MONSTER THAT APPEARS IN COUNTLESS LEGENDS!

TAKE A GOOD LOOK! BUT YOU DON'T EVEN NEED A GOOD LOOK! IT'S GIGANTIC!!

WHAT ARE THEY THINKING?! ANYONE WOULD RUN AT THE FIRST SIGHT OF THAT THING! I'D BETTER DO SOMETHING TO PROTECT MYSELF! IT WON'T BE HEALTHY to stay aboard this SHIP FOR LONG!

DON'T BE STUPID! CAN'T YOU SEE ALL THE WRECKED SHIPS IT'S HOLDING? YOU WANT TO END UP LIKE THAT ?!

NO! YOU'LL JUST CUT IT UP! WE'RE KEEPING THAT OCTOPUS AS A PET!

3

I'LL DEFEAT IT WHILE WE'RE WAITING FOR YOU THEN.

I'M GONNA GUYS BUY HIT IT WITH ME SOME SOMETHING HUGE!

YOU

TIME.

NAMI IS WORRIED SPLURT !!! ABOUT ME!